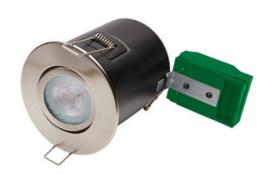

## Firestay Guardian Non Integrated Centre Tilt Downlight - No Bezel

The Firestay Guardian Non Integrated Downlight gives you the freedom to choose your lamp and bezel without the need to replace the complete fitting. Available as Fixed, Centre Tilt & IP65 Showerlight with a choice of finishes and accessories.

- Firestay Certification: 30, 60 and 90 minute solid joist ceilings, 30 minute I-Joist ceiling systems
- Part B/C/E compliant
- Suitable for 240V lamps (GU10 lamp holder included)
- Loop in/out terminals for speed of installation
- Die-cast aluminium body