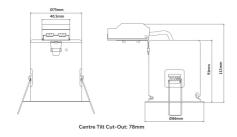

## **Technical Specification**

| Reference              |               |
|------------------------|---------------|
| EAN                    | 5013588115399 |
| Commodity Code         | 9405423990    |
| Country Of Origin      | CN            |
| UNSPSC Code            | 39111515      |
| Dimensions             |               |
| Height (mm)            | 91            |
| Diameter (mm)          | 86            |
| Downlight Cut Out (mm) | 78            |
| Packaging Information  |               |
| Outer Box Qty          | 20            |